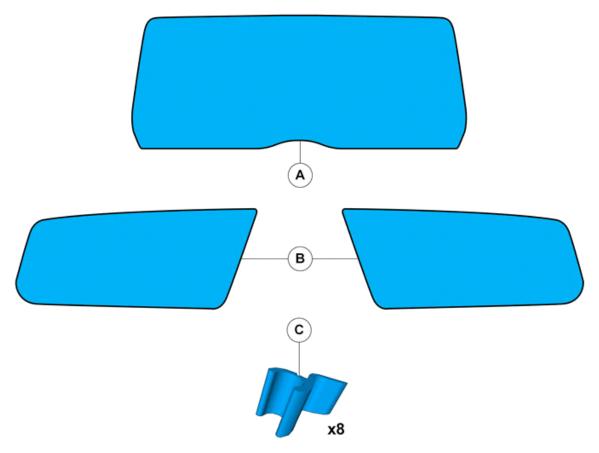

### Installation instructions, accessories

Volvo Car Corporation Gothenburg, Sweden

 Instruction No
 Version
 Part. No.

 31414232
 1.1
 31399212

Sun curtain



Volvo Car Corporation Gothenburg, Sweden



IMG-379559



Volvo Car Corporation Gothenburg, Sweden

### Information Read through all of the instructions before starting installation. 1 Notifications and warning texts are for your safety and to minimise the risk of something breaking during installation. Ensure that all tools stated in the instructions are available before starting installation. Certain steps in the instructions are only presented in the form of images. Explanatory text is also given for more complicated steps. In the event of any problems with the instructions or the accessory, contact your local Volvo dealer. Color symbols 2 Note! This colour chart displays (in colour print and electronic version) the importance of the different colours used in the 5 3 images of the method steps. 1. Used for focused component, th