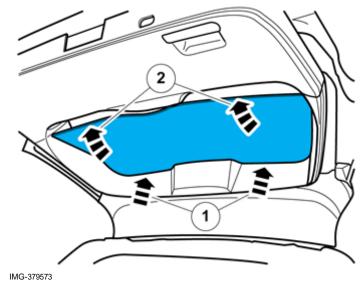

# Installation instructions, accessories

Volvo Car Corporation Gothenburg, Sweden

6

Repeat the steps when installing accessories on opposite side.

IMG-377070

8

© Volvo Car Corporation

Sun curtain- 31414232 - V1.1