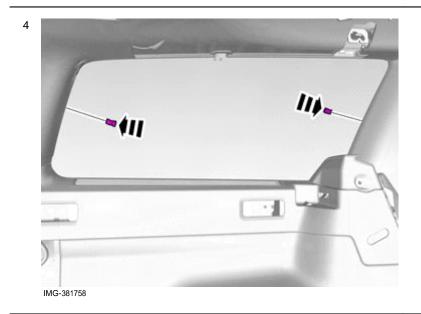

cessory, contact your local Volvo dealer. Color symbols 2 Note! This colour chart displays (in colour print and electronic version) the importance of the different colours used in the 5 3 images of the method steps. 1. Used for focused component, the component with which you will do something. 2) 6 4 Used as extra colors when you need to show or 2. differentiate additional parts. 3. Used for attachments that are to be removed/installed. May be screws, clips, connectors, etc. 4. Used when the component is not fully removed from the vehicle but only hung to the side. IMG-363036 Used for standard tools and special tools. 5.

6. Used as background color for vehicle components.

#### Accessory installation



# Installation instructions, accessories

Volvo Car Corporation Gothenburg, Sweden







IMG-379563



# Installation instructions, accessories

Volvo Car Corporation Gothenburg, Sweden

6

Repeat the steps when installing accessories on opposite side.

IMG-377070



8



© Volvo Car Corporation

Sun curtain- 31414232 - V1.1



Volvo Car Corporation Gothenburg, Sweden